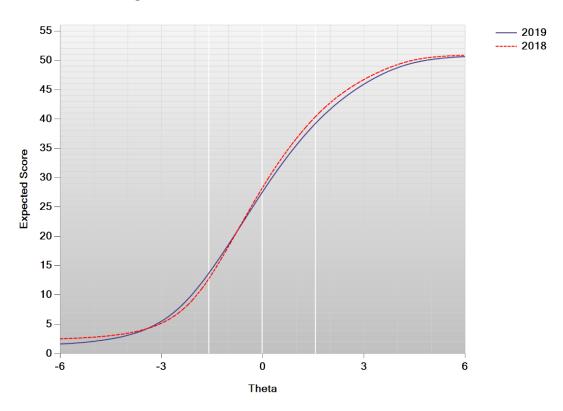

Figure K-16. Test Information Function—Mathematics Grade 3

Figure K-17. Test Characteristic Curve—Mathematics Grade 4

Figure K-18. Test Information Function—Mathematics Grade 4

Figure K-19. Test Characteristic Curve—Mathematics Grade 5