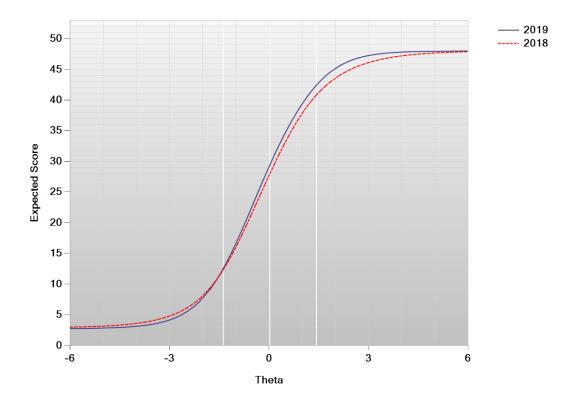

Figure K-16. Test Information Function—Mathematics Grade 3

Figure K-17. Test Characteristic Curve—Mathematics Grade 4

Figure K-18. Test Information Function—Mathematics Grade 4

Figure K-19. Test Characteristic Curve—Mathematics Grade 5