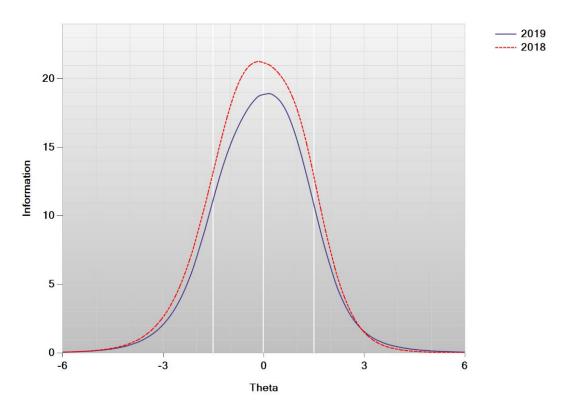

Figure K-20. Test Information Function—Mathematics Grade 5

Figure K-21. Test Characteristic Curve—Mathematics Grade 6

Figure K-22. Test Information Function—Mathematics Grade 6

Figure K-23. Test Characteristic Curve—Mathematics Grade 7