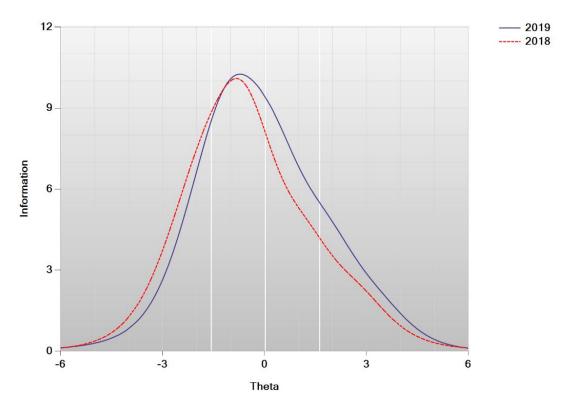

## TEST CHARACTERISTIC CURVES AND TEST INFORMATION FUNCTIONS

Figure K-3. Test Characteristic Curve—ELA Grade 4

Figure K-5. Test Characteristic Curve—ELA Grade 5

Figure K-7. Test Characteristic Curve—ELA Grade 6