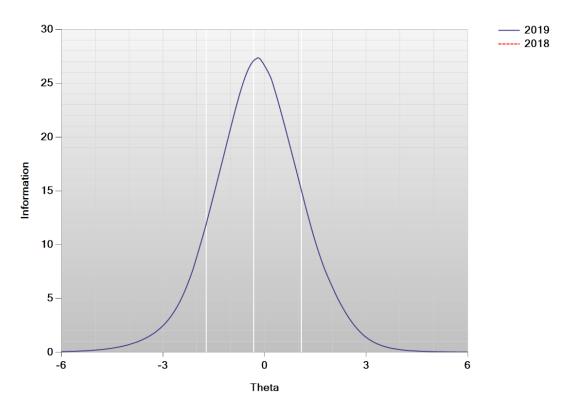

Figure K-16. Test Information Function—Mathematics Grade 3

Figure K-17. Test Characteristic Curve—Mathematics Grade 4

Figure K-18. Test Information Function—Mathematics Grade 4

Figure K-19. Test Characteristic Curve—Mathematics Grade 5