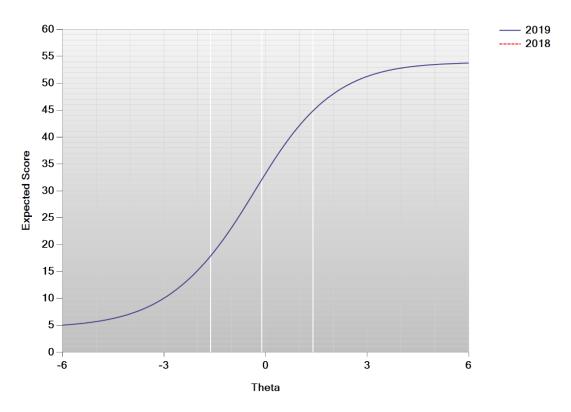

Figure K-28. Test Information Function—Mathematics Grade 10

Figure K-29. Test Characteristic Curve—STE Grade5