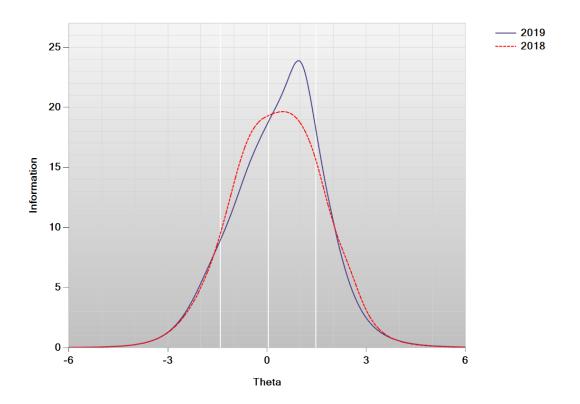

Figure K-16. Test Information Function—Mathematics Grade 3

Figure K-17. Test Characteristic Curve—Mathematics Grade 4

Figure K-18. Test Information Function—Mathematics Grade 4

Figure K-19. Test Characteristic Curve—Mathematics Grade 5