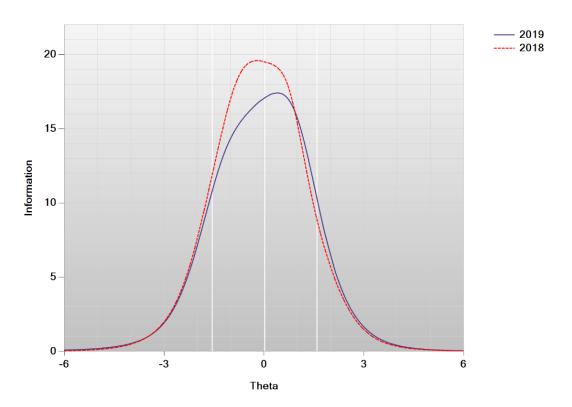

Figure K-16. Test Information Function—Mathematics Grade 3

Figure K-17. Test Characteristic Curve—Mathematics Grade 4

Figure K-18. Test Information Function—Mathematics Grade 4

Figure K-19. Test Characteristic Curve—Mathematics Grade 5