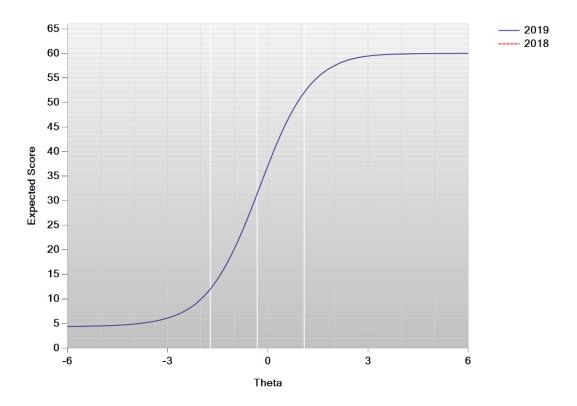

Figure K-9. Test Characteristic Curve—ELA Grade 7

Figure K-11. Test Characteristic Curve—ELA Grade 8

Figure K-13. Test Characteristic Curve—ELA Grade 10

Figure K-15. Test Characteristic Curve—Mathematics Grade 3

Figure K-16. Test Information Function—Mathematics Grade 3

Figure K-17. Test Characteristic Curve—Mathematics Grade 4

Figure K-18. Test Information Function—Mathematics Grade 4

Figure K-19. Test Characteristic Curve—Mathematics Grade 5