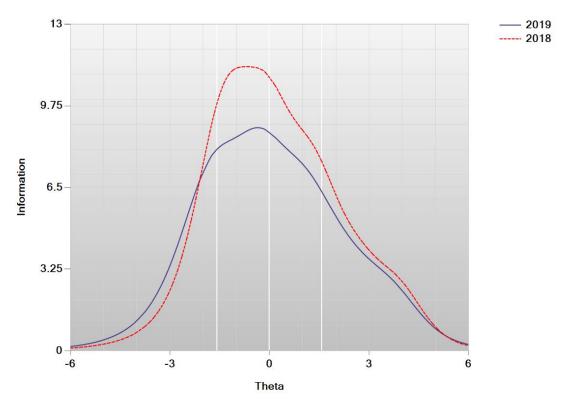

Figure K-16. Test Information Function—Mathematics Grade 3

Figure K-17. Test Characteristic Curve—Mathematics Grade 4

Figure K-18. Test Information Function—Mathematics Grade 4

Figure K-19. Test Characteristic Curve—Mathematics Grade 5