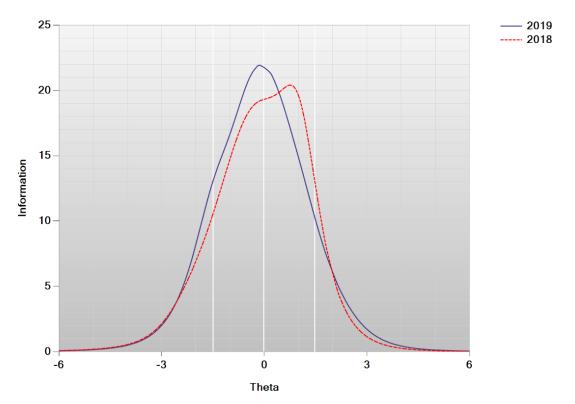

Figure K-20. Test Information Function—Mathematics Grade 5

Figure K-21. Test Characteristic Curve—Mathematics Grade 6

Figure K-22. Test Information Function—Mathematics Grade 6

Figure K-23. Test Characteristic Curve—Mathematics Grade 7