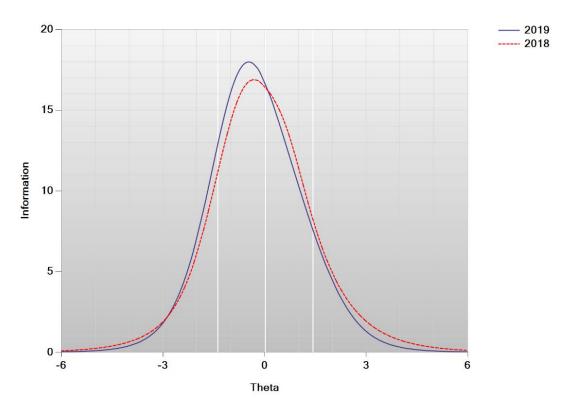

Figure K-16. Test Information Function—Mathematics Grade 3

Figure K-17. Test Characteristic Curve—Mathematics Grade 4

Figure K-18. Test Information Function—Mathematics Grade 4

Figure K-19. Test Characteristic Curve—Mathematics Grade 5