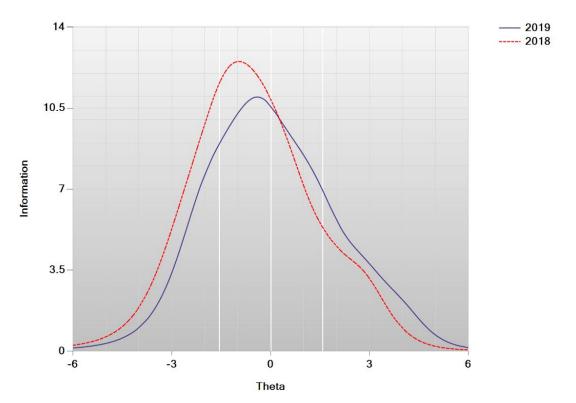

Figure K-20. Test Information Function—Mathematics Grade 5

Figure K-21. Test Characteristic Curve—Mathematics Grade 6

Figure K-22. Test Information Function—Mathematics Grade 6

Figure K-23. Test Characteristic Curve—Mathematics Grade 7