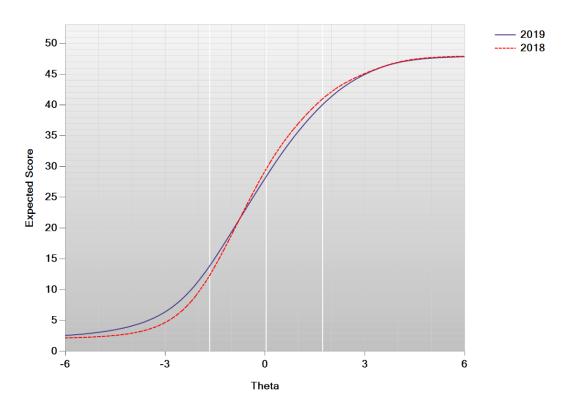

Figure K-16. Test Information Function—Mathematics Grade 3

Figure K-17. Test Characteristic Curve—Mathematics Grade 4

Figure K-18. Test Information Function—Mathematics Grade 4

Figure K-19. Test Characteristic Curve—Mathematics Grade 5