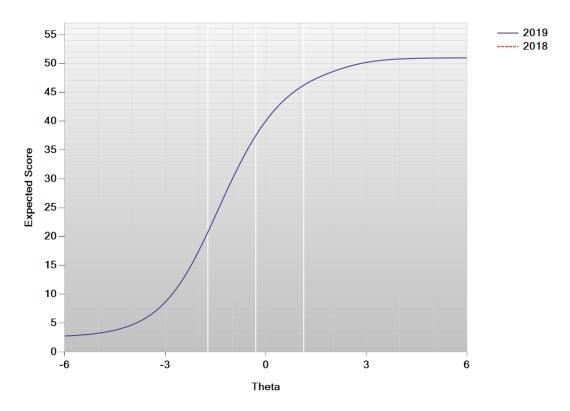

Figure K-28. Test Information Function—Mathematics Grade 10

Figure K-29. Test Characteristic Curve—STE Grade5