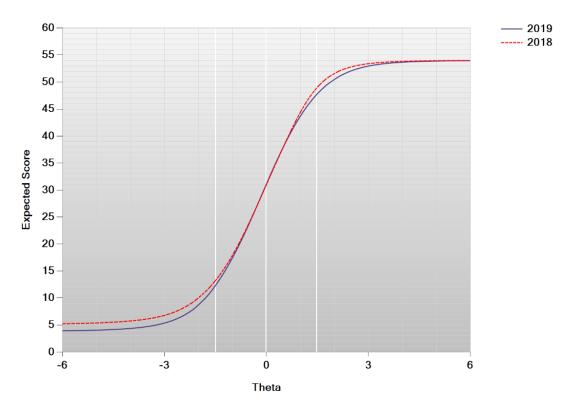

Figure K-20. Test Information Function—Mathematics Grade 5

Figure K-21. Test Characteristic Curve—Mathematics Grade 6

Figure K-22. Test Information Function—Mathematics Grade 6

Figure K-23. Test Characteristic Curve—Mathematics Grade 7