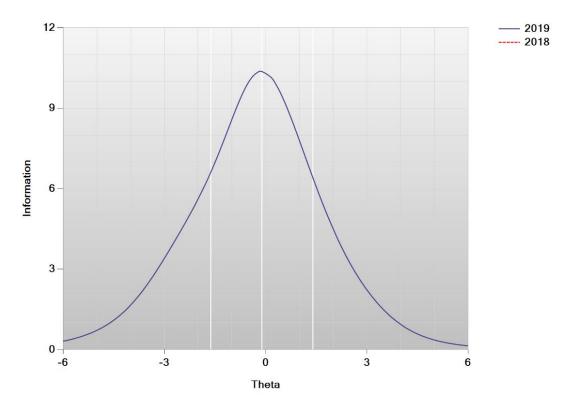

Figure K-28. Test Information Function—Mathematics Grade 10

Figure K-29. Test Characteristic Curve—STE Grade5