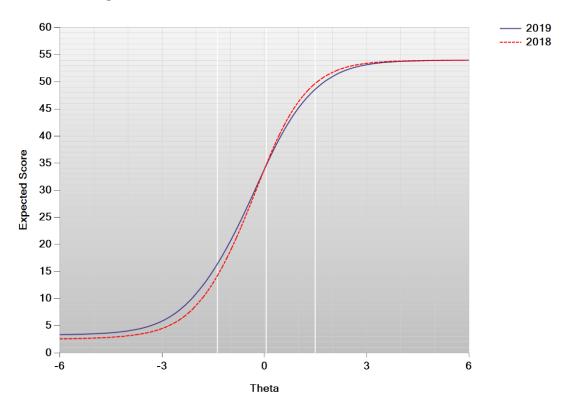

Figure K-20. Test Information Function—Mathematics Grade 5

Figure K-21. Test Characteristic Curve—Mathematics Grade 6

Figure K-22. Test Information Function—Mathematics Grade 6

Figure K-23. Test Characteristic Curve—Mathematics Grade 7