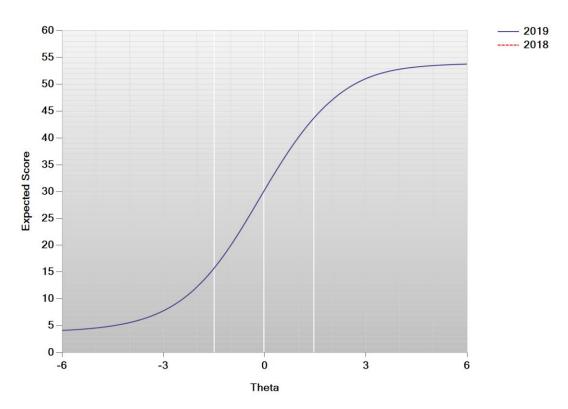

Figure K-28. Test Information Function—Mathematics Grade 10

Figure K-29. Test Characteristic Curve—STE Grade5