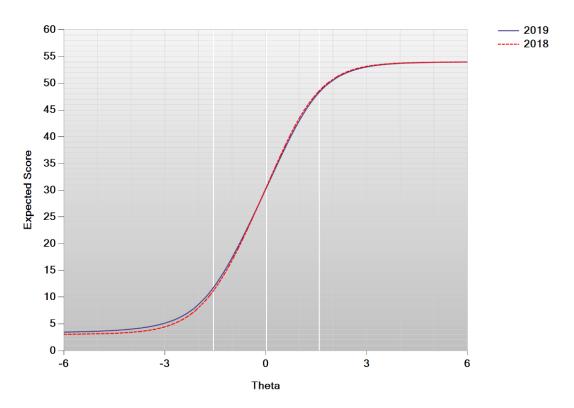

Figure K-16. Test Information Function—Mathematics Grade 3

Figure K-17. Test Characteristic Curve—Mathematics Grade 4

Figure K-18. Test Information Function—Mathematics Grade 4

Figure K-19. Test Characteristic Curve—Mathematics Grade 5