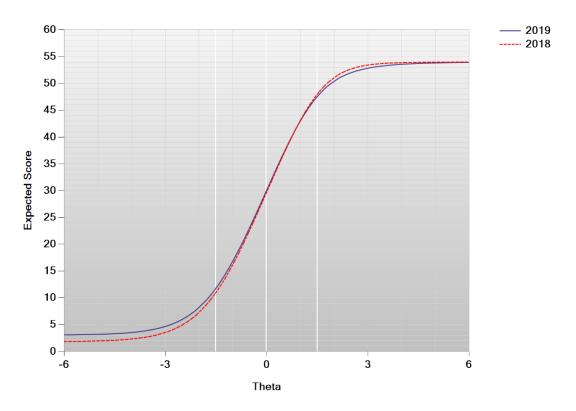

Figure K-20. Test Information Function—Mathematics Grade 5

Figure K-21. Test Characteristic Curve—Mathematics Grade 6

Figure K-22. Test Information Function—Mathematics Grade 6

Figure K-23. Test Characteristic Curve—Mathematics Grade 7