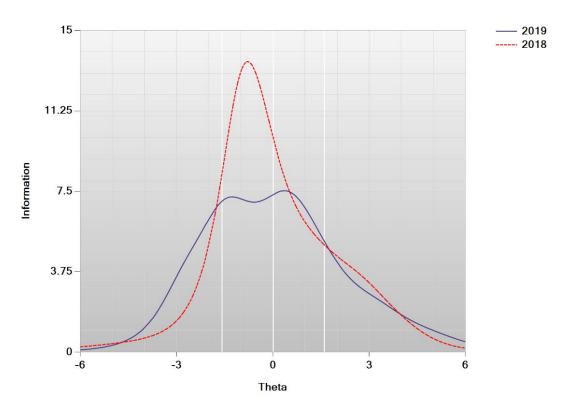

## TEST CHARACTERISTIC CURVES AND TEST INFORMATION FUNCTIONS

Figure K-3. Test Characteristic Curve—ELA Grade 4

Figure K-5. Test Characteristic Curve—ELA Grade 5

Figure K-7. Test Characteristic Curve—ELA Grade 6