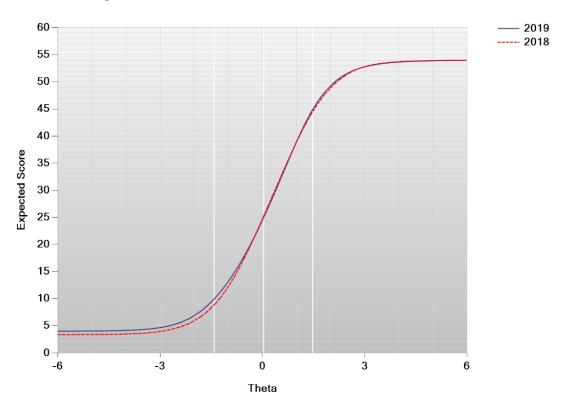

Figure K-16. Test Information Function—Mathematics Grade 3

Figure K-17. Test Characteristic Curve—Mathematics Grade 4

Figure K-18. Test Information Function—Mathematics Grade 4

Figure K-19. Test Characteristic Curve—Mathematics Grade 5