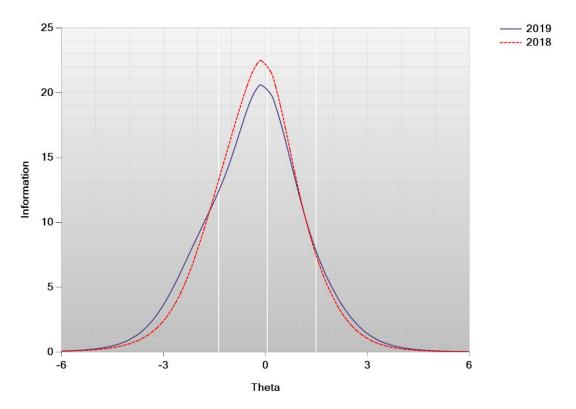

Figure K-20. Test Information Function—Mathematics Grade 5

Figure K-21. Test Characteristic Curve—Mathematics Grade 6

Figure K-22. Test Information Function—Mathematics Grade 6

Figure K-23. Test Characteristic Curve—Mathematics Grade 7