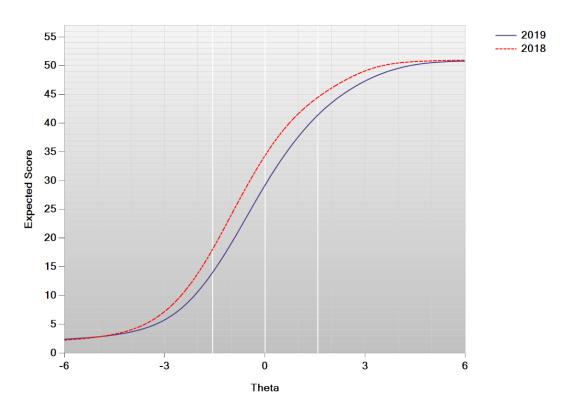

Figure K-20. Test Information Function—Mathematics Grade 5

Figure K-21. Test Characteristic Curve—Mathematics Grade 6

Figure K-22. Test Information Function—Mathematics Grade 6

Figure K-23. Test Characteristic Curve—Mathematics Grade 7