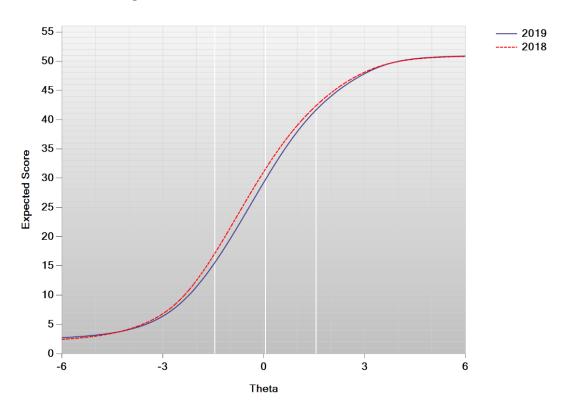

Figure K-9. Test Characteristic Curve—ELA Grade 7

Figure K-11. Test Characteristic Curve—ELA Grade 8

Figure K-13. Test Characteristic Curve—ELA Grade 10

Figure K-15. Test Characteristic Curve—Mathematics Grade 3

Figure K-16. Test Information Function—Mathematics Grade 3

Figure K-17. Test Characteristic Curve—Mathematics Grade 4

Figure K-18. Test Information Function—Mathematics Grade 4

Figure K-19. Test Characteristic Curve—Mathematics Grade 5