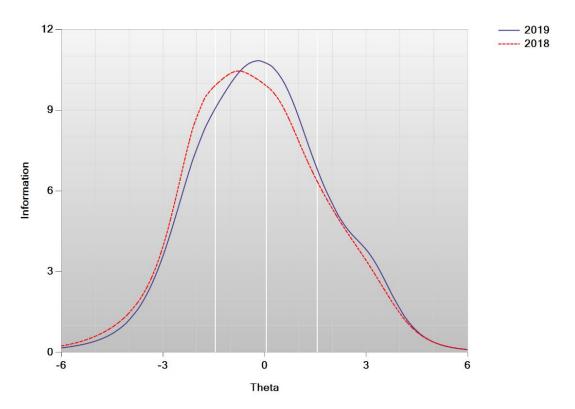

Figure K-16. Test Information Function—Mathematics Grade 3

Figure K-17. Test Characteristic Curve—Mathematics Grade 4

Figure K-18. Test Information Function—Mathematics Grade 4

Figure K-19. Test Characteristic Curve—Mathematics Grade 5