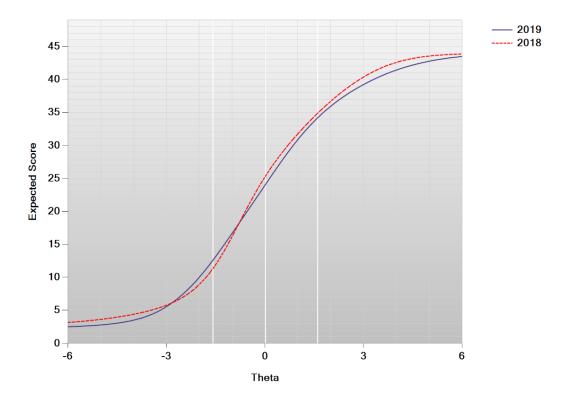

## TEST CHARACTERISTIC CURVES AND TEST INFORMATION FUNCTIONS

Figure K-3. Test Characteristic Curve—ELA Grade 4

Figure K-5. Test Characteristic Curve—ELA Grade 5

Figure K-7. Test Characteristic Curve—ELA Grade 6