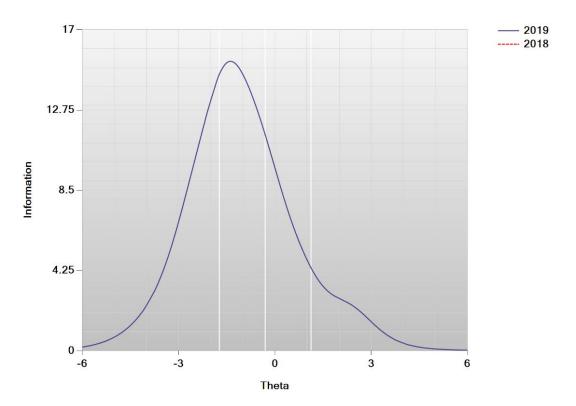

Figure K-28. Test Information Function—Mathematics Grade 10

Figure K-29. Test Characteristic Curve—STE Grade5